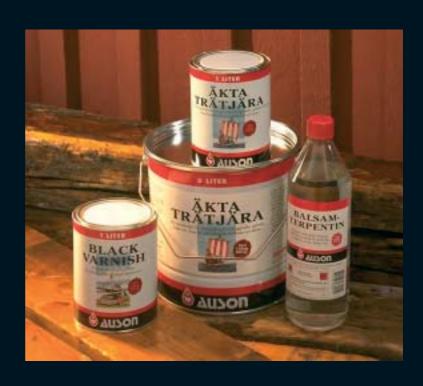

# Wood tar and wood protection

We offer environmentally compatible natural products for wood protection such as different types of wood tar, tar glaze, gum turpentine, linseed oil, sleeper oil and wood oil. The products can be adapted and developed according to the customer's wishes.

#### **GENUINE PINE TAR**

Pure natural product for wood preservation of wooden buildings, shingled roofs, boats, piers etc. This is the classical all-

purpose-tar, suitable for everything, even for curing fissures in hooves and cloves (veterinary).

#### **BLACK VARNISH / COAL TAR**

Classical product for traditional surface treatments on boats and roofing felts, also

suitable for simpler rust protection. When dry, Black Varnish gives a glossy,black and durable film. Black Varnish is based on coal tar and must be handled with care.